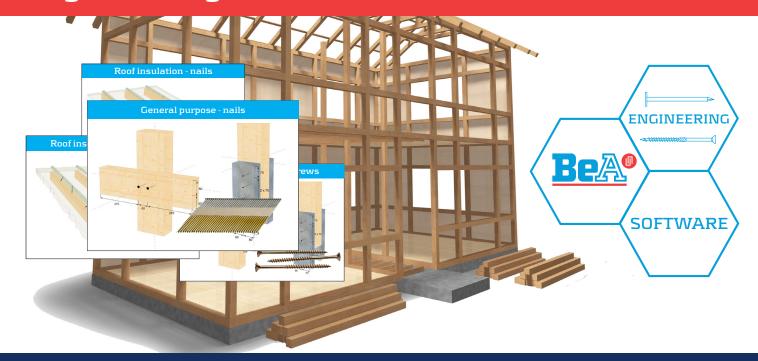

#### 4 calculation methods

Roof insulation with BeA nails

Roof insulation with BeA screws

Montage wood/wood with BeA nails

Montage wood/wood with BeA screws

#### Key benefits

- Conforms to current industry standards
- Intuitive user interface
- Fast, manageable data capture
- Shows the entire range
- Detailed display of results
- Manageable, easy-to-understand evaluation
- Order quantities with article number
- Direct order option / email from the program
- Software can operate with a range of national standards/appendices (Switzerland, Austria, France etc.)
- Insulation panel manufacturers STEICO, PAVATEX by Soprema, Gutex, best wood SCHNEIDER with direct product selection
- Increased profitability
- Available in a range of languages
- Download the range free of charge: http://software.bea-group.com